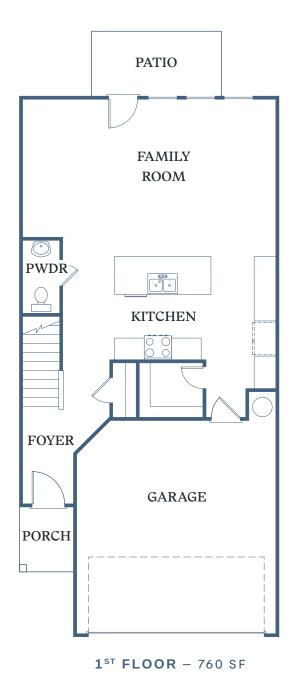

## **EVERGREEN**

3 BED 2.5 BATH

1,882 SF

116 Dolcetto Drive Winder, GA 30680

TessaBarrowCrossing.com

**2<sup>ND</sup> FLOOR** - 1,092 SF

Information is believed to be accurate, but not warranted. Specification, pricing and availabilaity are subject to change without notice. See agent for details. Artist's renderings and floorplans are approximate only and are not meant to be exact depictions of the unit. Drawings are not to scale. Your selected floorplan may vary from this illustration due to design configuration and architectural styling. Not all features are available in every apartment. All square footages are approximate.