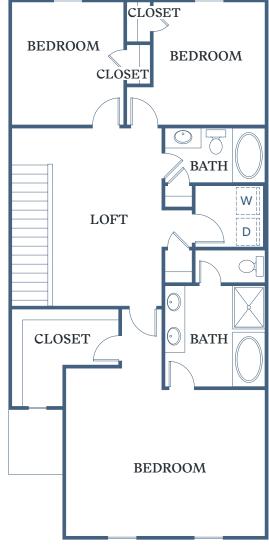

## **EVERGREEN**

3 BED 2.5 BATH

1,882 SF

116 Dolcetto Drive Winder, GA 30680

TessaBarrowCrossing.com

**2<sup>ND</sup> FLOOR** - 1,092 SF

Information is believed to be accurate, but not warranted. Specification, pricing and availabilaity are subject to change without notice. See agent for details. Artist's renderings and floorplans are approximate only and are not meant to be exact depictions of the unit. Drawings are not to scale. Your selected floorplan may vary from this illustration due to design configuration and architectural styling. Not all features are available in every apartment. All square footages are approximate.