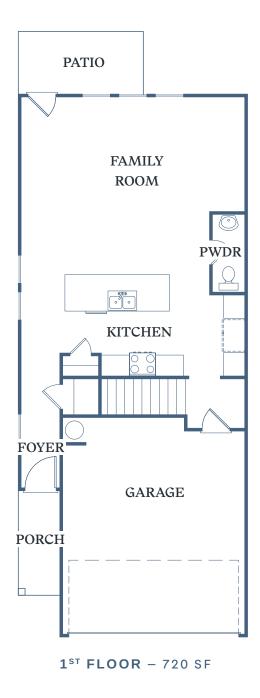

## **BERKSHIRE**

3 BED 2.5 BATH

1,766 SF

116 Dolcetto Drive Winder, GA 30680

TessaBarrowCrossing.com

2<sup>ND</sup> FLOOR - 1,046 SF

Information is believed to be accurate, but not warranted. Specification, pricing and availabilaity are subject to change without notice. See agent for details. Artist's renderings and floorplans are approximate only and are not meant to be exact depictions of the unit. Drawings are not to scale. Your selected floorplan may vary from this illustration due to design configuration and architectural styling. Not all features are available in every apartment. All square footages are approximate.