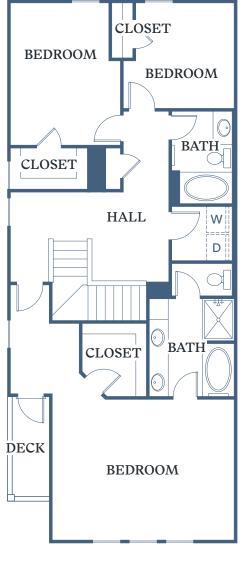

## **BERKSHIRE**

3 BED 2.5 BATH

1,766 SF

116 Dolcetto Drive Winder, GA 30680

TessaBarrowCrossing.com

2<sup>ND</sup> FLOOR - 1,046 SF

Information is believed to be accurate, but not warranted. Specification, pricing and availabilaity are subject to change without notice. See agent for details. Artist's renderings and floorplans are approximate only and are not meant to be exact depictions of the unit. Drawings are not to scale. Your selected floorplan may vary from this illustration due to design configuration and architectural styling. Not all features are available in every apartment. All square footages are approximate.